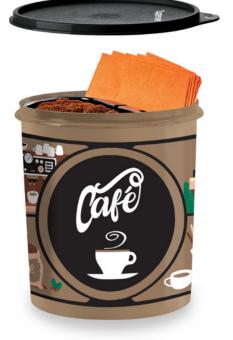

## **EXCLUSIVE "CAFÉ" DESIGN!**

#### Coffee Station\*

Holds up to 1 lb./500 g of your favorite grounds and filters. Includes insert, ½-oz./20 mL Coffee Scoop, and 15-cup/3.7 L Canister with seal.

9182 \$32