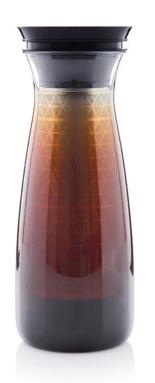

## Caffeine Combo Hydration Set ®

Set includes 14-Ot/1.3 L Cold Brew Carafe and 29¾ oz /880 ml XtremAqua<sup>™</sup> Freezable Bottle Medium. Prep your favorite brew the night before in the Cold Brew Carafe and then pour it into the XtremAqua™ Freezable Bottle Medium the next day for an iced coffee that is good to go. Handwashing recommended for the Cold Brew Carafe.