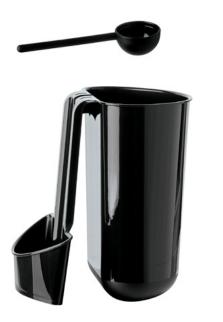

#### Coffee Station\*

Holds up to 1 lb./500 g of your favorite grounds and filters. Includes insert, ½-oz./20 mL Coffee Scoop, and 15-cup/3.7 L Canister with seal.

9182 \$32