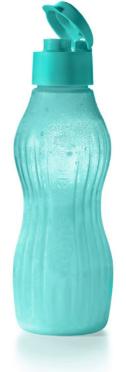

## Caffeine Combo Hydration Set ®

Set includes 14-Ot/1.3 L Cold Brew Carafe and 29¾ oz /880 ml XtremAqua<sup>™</sup> Freezable Bottle Medium. Prep your favorite brew the night before in the Cold Brew Carafe and then pour it into the XtremAqua™ Freezable Bottle Medium the next day for an iced coffee that is good to go. Handwashing recommended for the Cold Brew Carafe.